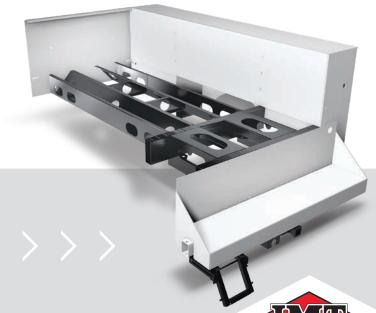

### **BODY SUBSTRUCTURE**

Patented A-Frame design with integrated crane box is engineered for maximum strength and weight reduction.

NOTHING SAYS COMMITMENT LIKE THE DIAMOND.™

Iowa Mold Tooling Co., Inc. | 500 Highway 18 West | Garner, Iowa 50438 | 800-247-5958 | imt.com