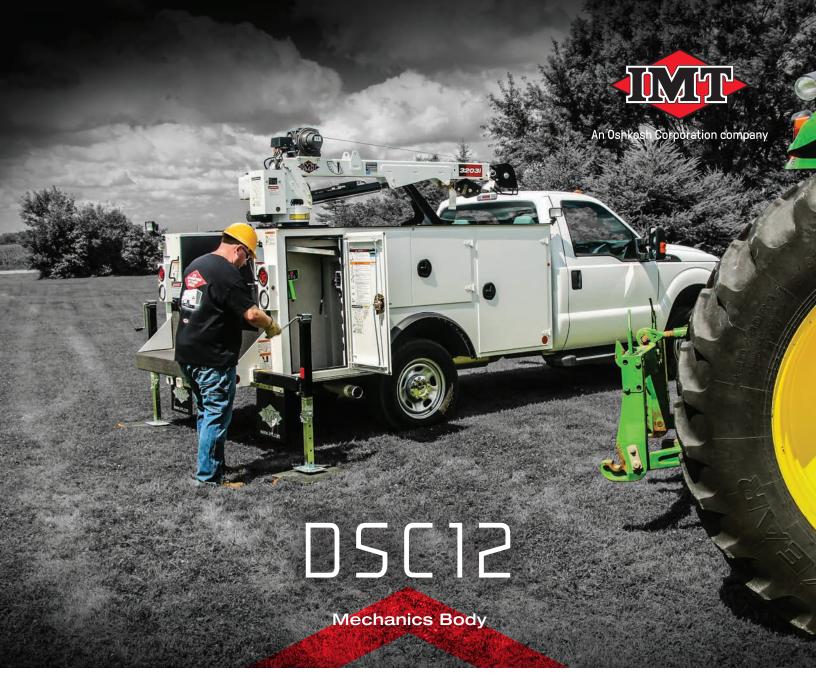

Our DSC12 mechanics truck is the most compact and lightweight unit in the Dominator series. Designed with an integrated crane structure capable of handling a telescopic crane up to 12,000 ft-lb (1.8 tm), the DSC12 can be paired with or without a crane and provides the capabilities of a full-sized service truck without the bulk.