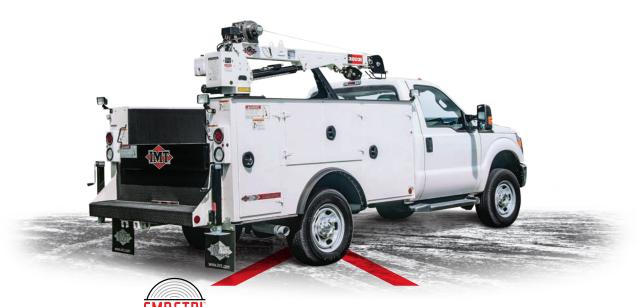

Our DSC12 mechanics truck is the most compact and lightweight unit in the Dominator series. Designed with an integrated crane structure capable of handling a telescopic crane up to 12,000 ft-lb (1.8 tm), the DSC12 can be paired with or without a crane and provides the capabilities of a full-sized service truck without the bulk.

# > BASE BODY SPECIFICATIONS'

| Body Size | Body<br>Configuration <sup>2</sup> | Body Rating           | Body Weight <sup>3,4</sup> | Body Width | Storage Capacity <sup>4</sup>              | Angle of<br>Departure | Chassis CA <sup>5</sup> | Max. IMT<br>Crane Model |
|-----------|------------------------------------|-----------------------|----------------------------|------------|--------------------------------------------|-----------------------|-------------------------|-------------------------|
| 9'        | LH&RHSTD                           | 12,000 ft-lb (1.8 tm) | 1800 lb (816.5 kg)         | 82"        | 64.3 ft <sup>3</sup> (1.8 m <sup>3</sup> ) | 13°                   | 60"                     | 3203i                   |