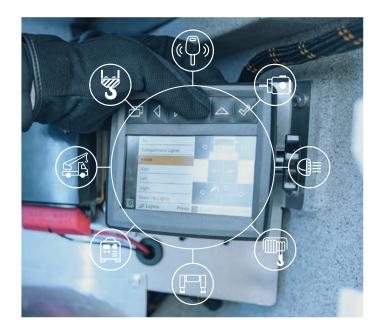

## FEATURES & BENEFITS

Core components of the new system include convenient cab controls, service body compartment controls and the wireless, remote-control system.

## > PRODUCTIVITY

- The crane, body and compressor wireless remote control allows operators to operate the entire truck function remotely.
- Remote controls include hydraulic powered stabilizer operation functions.
- An advanced LMI provides improved operator awareness of load capacity.
- Remote icons help with ease of use and quick recognition.
- Programmable features offer operator customization.
- Operators can individualize multiple operations, including flood lights, compartment lights, etc.