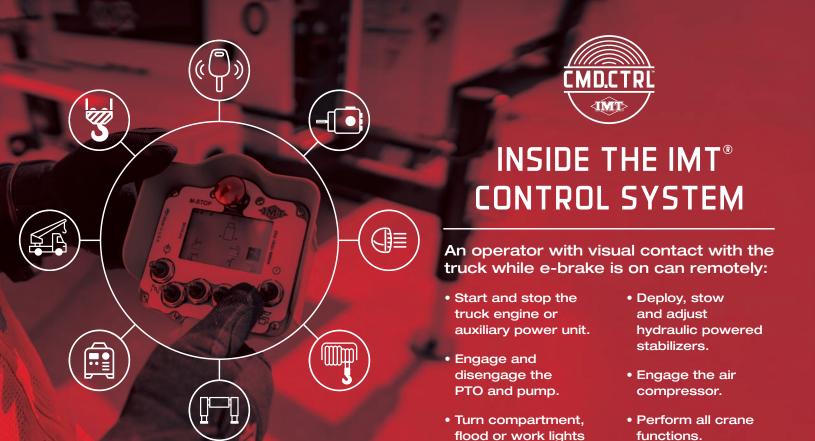

## FEATURES & BENEFITS

Core components of the new system include convenient cab controls, service body compartment controls and the wireless, remote-control system.

## > PRODUCTIVITY

- The crane, body and compressor wireless remote control allows operators to operate the entire truck function remotely.
- Remote controls include hydraulic powered stabilizer operation functions.
- An advanced LMI provides improved operator awareness of load capacity.
- Remote icons help with ease of use and quick recognition.
- Programmable features offer operator customization.
- Operators can individualize multiple operations, including flood lights, compartment lights, etc.

#### SOFTWARE BENEFITS:

on and off.

Make sure you always have the best system at your service. The IMT CMD.CTRL™ system offers entirely remote-controlled operations and is designed to provide you the best remote system for your work truck today while keeping it prepped for tomorrow.