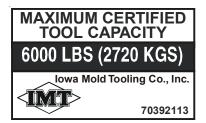

### **FLANGE RING PULLER (51701928)**

| ITEM | PART NO. | DESCRIPTION          | QTY |
|------|----------|----------------------|-----|
| 1.   | 60103774 | CHAIN 3/8X27 LINK    | 4   |
| 3.   | 60014024 | PLATE                | 1   |
| 4.   | 60102842 | HOOK                 | 2   |
| 5.   | 60102841 | HOOK                 | 2   |
| 6.   | 72066542 | LOCK 3/8             | 8   |
| 7.   | 72062099 | NUT 1-14 CASTLE      | 1   |
| 8.   | 72063010 | WASHER 1 WRT         | 2   |
| 9.   | 72066195 | COTTER PIN .19X2     | 1   |
| 10.  | 70039432 | STRAP 9" (NOT SHOWN) | 2   |
| 11.  | 70392113 | DECAL-LOAD CERT.     | 1   |
| 12.  | 60103776 | BOLT BLOCK           | 1   |
| 13.  | 72661245 | SHACLE 8.5TON        | 1   |
|      |          |                      |     |