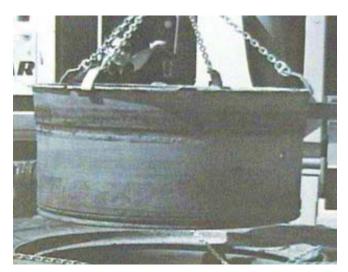

# Flange Ring & Rim Puller

#### **DESCRIPTION**

IMT's bead seat band and flange ring puller is a four-point puller chain unit. When used with the boom this puller unit will remove bead seat band, flange ring and rim guickly and safely.