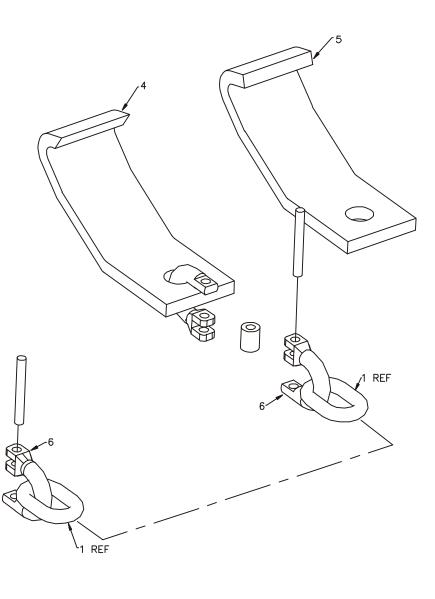

### **FLANGE RING PULLER (51701928)**

| ITEM | PART NO. | DESCRIPTION          | QTY |
|------|----------|----------------------|-----|
| 1.   | 60103774 | CHAIN 3/8X27 LINK    | 4   |
| 3.   | 60014024 | PLATE                | 1   |
| 4.   | 60102842 | HOOK                 | 2   |
| 5.   | 60102841 | HOOK                 | 2   |
| 6.   | 72066542 | LOCK 3/8             | 8   |
| 7.   | 72062099 | NUT 1-14 CASTLE      | 1   |
| 8.   | 72063010 | WASHER 1 WRT         | 2   |
| 9.   | 72066195 | COTTER PIN .19X2     | 1   |
| 10.  | 70039432 | STRAP 9" (NOT SHOWN) | 2   |
| 11.  | 70392113 | DECAL-LOAD CERT.     | 1   |
| 12.  | 60103776 | BOLT BLOCK           | 1   |
| 13.  | 72661245 | SHACLE 8.5TON        | 1   |
|      |          |                      |     |