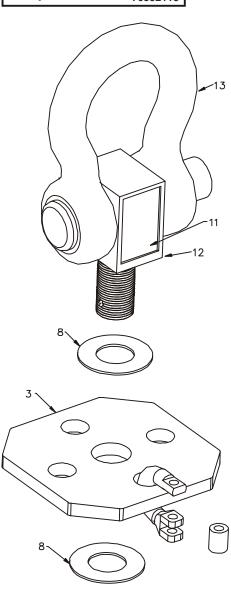

### **FLANGE RING PULLER (51701928)**

| ITEM | PART NO. | DESCRIPTION          | QTY |
|------|----------|----------------------|-----|
| 1.   | 60103774 | CHAIN 3/8X27 LINK    | 4   |
| 3.   | 60014024 | PLATE                | 1   |
| 4.   | 60102842 | HOOK                 | 2   |
| 5.   | 60102841 | HOOK                 | 2   |
| 6.   | 72066542 | LOCK 3/8             | 8   |
| 7.   | 72062099 | NUT 1-14 CASTLE      | 1   |
| 8.   | 72063010 | WASHER 1 WRT         | 2   |
| 9.   | 72066195 | COTTER PIN .19X2     | 1   |
| 10.  | 70039432 | STRAP 9" (NOT SHOWN) | 2   |
| 11.  | 70392113 | DECAL-LOAD CERT.     | 1   |
| 12.  | 60103776 | BOLT BLOCK           | 1   |
| 13.  | 72661245 | SHACLE 8.5TON        | 1   |
|      |          |                      |     |