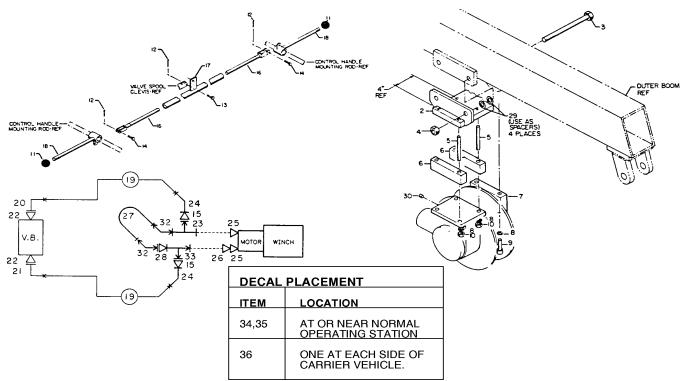

## **CONTROLS**

**4800/5200/5800/780/880** - Install the control handles and cross links using the existing crane controls as a guide. Do not remove the plugs from the valvebank.

## **HYDRAULICS**

- 1. Remove the plugs from the ports in the valvebank section. Install the elbows in the ports.
- 2. Install the fittings on the winch as shown in the installation parts list. The check valve is installed on the side of the motor used for lifting the load.
- 3. Route the hydraulic hoses from the valve section up through the mast and inner boom.
- 4. Connect the hoses to the valvebank ports and the winch ports.
- 5. Start the engine, run the crane through all of its motions while checking hose clearances. Once the hose clearances have been checked and there is sufficient clearance, install the hose clamp for the winch hoses on the side of the outer boom.
- 6. Test operate the winch. Run the winch at least five revolutions in each direction. Check for signs of hydraulic leakage.

# 4000# NAR: 31705081.01: 20021007 **WELD-ON WINCH KIT-425 CRANE**

(31705081)

| 1.  | 60010868 | SPACER (PART OF 19)            | 2REF |  |
|-----|----------|--------------------------------|------|--|
| 2.  | 60010869 | STUD 1/2-13X4-1/2 (PART OF 19) | 4REF |  |
| 3.  | 60101420 | U-TUBE (PART OF 19)            | 1REF |  |
| 4.  | 71057607 | WINCH 4000LB (PART OF 19)      | 1REF |  |
| 5.  | 72053497 | ADAPTER 1/2MPT 3/4MJIC         |      |  |
|     |          | (PART OF 19)                   | 1REF |  |
| 6.  | 72532670 | ELBOW #8MJIC #8FJIC 45°        |      |  |
|     |          | (PART OF 19)                   | 2REF |  |
| 7.  | 72053611 | TEE 3/8NPT (PART OF 19)        | 1REF |  |
| 8.  | 72053744 | ADAPTER #10MSTR 1/2FPT         |      |  |
|     |          | (PART OF 19)                   | 2REF |  |
| 9.  | 72053629 | ADAPTER 1/2MPT 3/8MPT          |      |  |
|     |          | (PART OF 19)                   | 1REF |  |
| 10. | 72060797 | CAP SCR 1/2-13X2-1/2 SH        |      |  |
|     |          | (PART OF 19)                   | 2REF |  |
| 11. | 72062004 | NUT 1/2-13 HEX (PART OF 19)    | 4REF |  |
| 13. | 72063053 | WASHER 1/2 LOCK (PART OF 19)   | 6REF |  |
| 14  | 72533342 | FLRLS #4TLIRE 1/4MPT 45°       | 2RFF |  |

| 15. | 72532138 | REDUCER BUSHING 3/8-1/4NPT |      |
|-----|----------|----------------------------|------|
|     |          | (PART OF 19)               | 1REF |
| 16. | 73054006 | CHECK VALVE-PILOT OP       |      |
|     |          | (PART OF 19)               | 1REF |
| 19. | 31904001 | WINCH KIT 4000# WELD-ON    |      |
|     |          | (INCL:1-16)                | 1    |
| 20. | 60010383 | WINCH MTG PLATE            | 1    |
| 21. | 60107648 | HOSE CLAMP                 | 1    |
| 22. | 70392861 | DECAL-DANGER 2-BLOCKING    | 2    |
| 23. | 70392863 | DECAL-DANGER HOISTING PERS | 4    |
| 24. | 70392868 | DECAL-DANGER LOADLINE      | 1    |
| 25. | 72060048 | CAP SCR 3/8-16X1-1/2 HHGR5 | 1    |
| 26. | 72062103 | NUT 3/8-16 LOCK            | 1    |
| 27. | 99900070 | BOOM MODIFICATION DRAWING  | 1    |
|     |          |                            |      |

#### NOTES

1. REMOVE LUGS FROM BO TTOM OF BOOM BEFORE INSTALLING PLATE.

2. REFER TO DRAWING 99900070 FOR COMPLETE DIMENSIONAL REFERENCE.

| Cr  | VAIAE AI |                                | (פטי |
|-----|----------|--------------------------------|------|
| 2.  | 52703575 | MTG BRACKET (PART OF 31)       | 1REF |
| 3.  | 72060199 | CAP SCR 3/4-10X9 HHGR5         |      |
|     |          | (PART OF 31)                   | 2REF |
| 4.  | 72062114 | NUT 3/4-10 LOCK (PART OF 31)   | 2REF |
| 5.  | 60010869 | STUD 1/2-13X4-1/2 (PART OF 31) | 4REF |
| 6.  | 60010868 | SPACER (PART OF 31)            | 2REF |
| 7.  | 71057607 | WINCH (PART OF 31) (INCL:30)   | 1REF |
| 8.  | 72063053 | WASHER 1/2 LOCK (PART OF 31)   | 6REF |
| 9.  | 72060797 | CAP SCR 1/2-13X 2-1/2 SH       |      |
|     |          | (PART OF 31)                   | 2REF |
| 10. | 72062004 | NUT 1/2-13 (PART OF 31)        | 4REF |
| 11. | 71039096 | KNOB                           | 2    |
| 12. | 72066168 | COTTER PIN 3/32X3/4            | 3    |
| 13. | 72661169 | PIN 5/16X3/4                   | 1    |
| 14. | 72066338 | CLEVIS PIN 5/16X1              | 2    |
| 15. | 72053497 | ADAPTER 1/2MPT 3/4MJIC         |      |
|     |          | (PART OF 31)                   | 2REF |
| 16. | 52704745 | CONTROL ROD-M                  | 2    |
| 17. | 52704744 | CONTROL ROD-F                  | 1    |
| 18. | 70029451 | CONTROL HANDLE                 | 2    |
|     |          |                                |      |

| 40 54740747  | 1100E A0M 0/0Y050 FF         | _    |
|--------------|------------------------------|------|
| 19. 51712717 |                              | 2    |
| 20. 72053760 |                              | 1    |
| 21. 72532700 |                              | 1    |
| 23. 73054006 | /                            | 1REF |
| 24. 72532670 |                              |      |
|              | (PART OF 31)                 | 2REF |
| 25. 72053744 | ADAPTER #10MSTR 1/2FPT       |      |
|              | (PART OF 31)                 | 2REF |
| 26. 72053629 | ADAPTER 1/2MPT 3/8MPT        |      |
|              | (PART OF 31)                 | 1REF |
| 27. 60101420 | TUBE (PART OF 31)            | 1REF |
| 28. 72532138 | RED. BUSHING 3/8MPT 1/4FPT   |      |
|              | (PART OF 31)                 | 1REF |
| 29. 72063030 | MACH BUSHING 3/4X10GA NR     |      |
|              | (PART OF 31)                 | 8REF |
| 30. 72060596 | SET SCR 1/2-13X3/4 SH        |      |
|              | (PART OF 7)                  | 1REF |
| 31. 31904002 | ,                            |      |
|              | (INCL:3-10,15,23-29,32-36)   | 1    |
| 32. 72533342 |                              | •    |
|              | (PART OF 31)                 | 2REF |
| 33. 72053611 | TEE 3/8NPT (PART OF 31)      | 1REF |
| 00. 72000011 | 1 LL 0/0141 1 (1/4141 OI 01) |      |