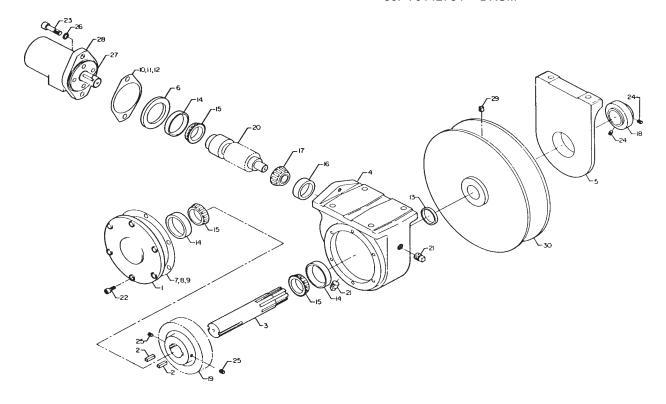

## **DISASSEMBLY**

To disassemble the winch:

- 1. Drain the oil from the gear case.
- 2. Position the crane with the inner boom horizontal, the outer boom vertical and the extension boom(s) extended to a point where the boom(s) reach the ground. Remove the winch from the crane.
- 3. Wash the exterior of the winch with warm, soapy water and blow dry with compressed air
- 4. Loosen the set screw securing the end housing bearing to the shaft. Slide the end housing off the shaft.

- 5. Pull the drum off the shaft. It may be necessary to use either a wheel puller or a hydraulic press to remove the drum from the shaft if corrosion or galling has occurred.
- 6. Slide the washer off the drum shaft.
- 7. Remove the hydraulic motor and spacer
- 8. Remove the bearing cup, cone and worm. It may be necessary to use the motor to remove the bearing. Slide the motor shaft into the end of the worm shaft. Have another person keep the drum shaft from turning and rotate the entire motor This may force the worm to turn, which will push out the bearing.
- Remove the six screws securing the gear case and remove the cover.
- 10. Use a bearing puller to remove the bearings from the cover.
- 11. Slide the worm gear and shaft assembly out of the gear case. Be careful not to damage the oil seal unless you plan to replace the seal.
- 12. Pull the other set of bearings from the gear case.
- 13. Clean all parts in a trichloroethane solvent bath. Blow dry with compressed air.

## **ASSEMBLY**

To assemble the winch:

- 1. Place all bearings in a clean oil bath of SAE 30 oil.
- 2. If the oil seal is being replaced, press a new seal into position.
- 3. If the worm gear is being replaced and has been removed from the drum shaft, care should be taken to press the gear onto the shaft squarely Locate gear in the same position as the gear that was removed. It should be centered on keys. Tighten the set screw securing the gear.
- 4. Press all of the new bearings into the gear case and gear case cover.
- 5. Inspect the drum shaft for scratches, nicks or gouges. Dress any imperfections with #400 emery paper. Lightly lubricate the drum shaft and ID of the oil seal with SAE 30 oil. Carefully slide the drum shaft through the oil seal.
- 6. Bolt the cover to the gear case without gaskets. Snug the screws lightly and evenly. This serves two purposes: first, it preloads the bearings and secondly it permits measuring the clearance between the cover and case to determine which gaskets are needed for proper clearance. Measure the clearance between the cover and case. Remove the cover and install the necessary gaskets to obtain a thickness that is .003" to .005" less than the measurement. There are three thicknesses of gaskets: .002", .005" and .010". Use in any combination to obtain the desired thickness.
- 7. Inspect the worm carefully for any damage. Dress any nicks or gouges that may have occurred with #400 emery paper. Install the worm with bearings and spacer.
- 8. Install the motor without gaskets. Snug the screws lightly and evenly. Measure the clearance between the motor and case. Remove the motor and install the necessary gaskets. There are three different thicknesses of gaskets: .002", .005" and .010". Use in any combination to obtain a thickness that is .003" to .005" less than the measurement obtained above.
- 9. Fill the winch with 2 pints of Bloom No. 60 Trans-Worm Gear Lube (IMTPart Number 89086059).
- 10. Install the winch on the crane and test operate.