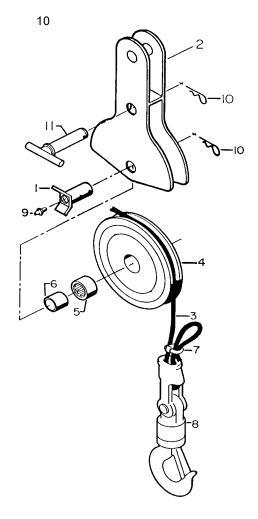

## **WINCH**

Extend and lower the stabilizers. Position the crane with the extension boom retracted, the inner boom horizontal and the outer boom vertical.

1. 4800/5200/5800/780/880 - Install the winch mounting bracket to the outer boom as shown in the parts drawing. The 3/4" washers are used as shims and it may not be necessary to use all of them. Tighten the lock nut until the mounting bolt is held securely.

- 2. Install the studs in the winch mounting bracket using a vise grip or channel lock pliers. Be careful not to damage the threads. Use Loctite to secure the studs.
- 3. Slide the spacers over the studs.
- 4. Remove the set screw securing the winch end housing to the winch drum shaft. Slide the end housing and drum off the shaft.
- 5. Slide the winch over the studs and up against the spacers. Install the nuts and tighten to 64 ft-lbs (8.8 kg-m).
- 6. Slide one (1) 2-1/2" washer over the shaft and up against the gear case.
- 7. Slide the drum over the shaft and then two (2) more washers, if required.
- 8. Slide the end housing over the shaft and bolt it to the winch mounting bracket with the two (2) socket head screws. Torque to 64 ft-lbs (8.8 kg-m).
- 9. Tighten the set screw in the end housing.
- 10. Fill the winch with 2 pints of Bloom No. 60 Trans-Worm Gear Lube (IMTPart Number 89086059).

## ROPE AND HOOK KIT

1. If the winch was shipped without the wire rope wrapped around the winch drum, install the wire rope by operating the winch to wind the rope on the drum. Notice that the wire rope goes over the top of the drum.

2. Install the sheave and snatch block on the tip of the extension boom. Notice how the "dead" end of the rope is doubled back on itself and a cable clamp installed.