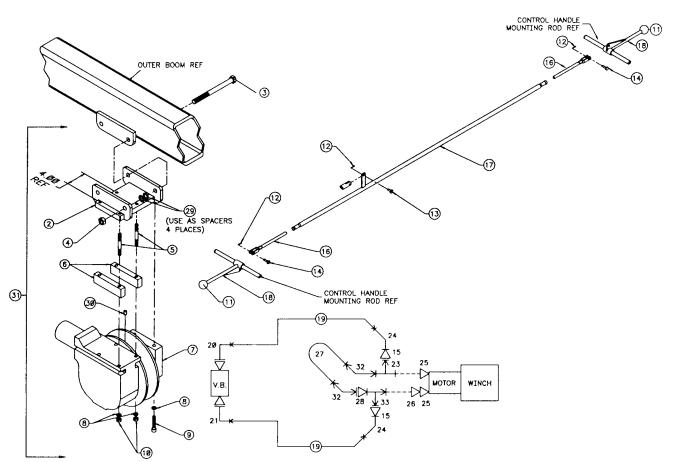

#### NOTES

1. REMOVE LUGS FROM BO TTOM OF BOOM BEFORE INSTALLING PLATE.

2. REFER TO DRAWING 99900070 FOR COMPLETE DIMENSIONAL REFERENCE.

| Cr  | VAIAE AI |                                | (פטי |
|-----|----------|--------------------------------|------|
| 2.  | 52703575 | MTG BRACKET (PART OF 31)       | 1REF |
| 3.  | 72060199 | CAP SCR 3/4-10X9 HHGR5         |      |
|     |          | (PART OF 31)                   | 2REF |
| 4.  | 72062114 | NUT 3/4-10 LOCK (PART OF 31)   | 2REF |
| 5.  | 60010869 | STUD 1/2-13X4-1/2 (PART OF 31) | 4REF |
| 6.  | 60010868 | SPACER (PART OF 31)            | 2REF |
| 7.  | 71057607 | WINCH (PART OF 31) (INCL:30)   | 1REF |
| 8.  | 72063053 | WASHER 1/2 LOCK (PART OF 31)   | 6REF |
| 9.  | 72060797 | CAP SCR 1/2-13X 2-1/2 SH       |      |
|     |          | (PART OF 31)                   | 2REF |
| 10. | 72062004 | NUT 1/2-13 (PART OF 31)        | 4REF |
| 11. | 71039096 | KNOB                           | 2    |
| 12. | 72066168 | COTTER PIN 3/32X3/4            | 3    |
| 13. | 72661169 | PIN 5/16X3/4                   | 1    |
| 14. | 72066338 | CLEVIS PIN 5/16X1              | 2    |
| 15. | 72053497 | ADAPTER 1/2MPT 3/4MJIC         |      |
|     |          | (PART OF 31)                   | 2REF |
| 16. | 52704745 | CONTROL ROD-M                  | 2    |
| 17. | 52704744 | CONTROL ROD-F                  | 1    |
| 18. | 70029451 | CONTROL HANDLE                 | 2    |
|     |          |                                |      |

| 40 54740747  | 1100E A0M 0/0Y050 FF         | _    |
|--------------|------------------------------|------|
| 19. 51712717 |                              | 2    |
| 20. 72053760 |                              | 1    |
| 21. 72532700 |                              | 1    |
| 23. 73054006 | /                            | 1REF |
| 24. 72532670 |                              |      |
|              | (PART OF 31)                 | 2REF |
| 25. 72053744 | ADAPTER #10MSTR 1/2FPT       |      |
|              | (PART OF 31)                 | 2REF |
| 26. 72053629 | ADAPTER 1/2MPT 3/8MPT        |      |
|              | (PART OF 31)                 | 1REF |
| 27. 60101420 | TUBE (PART OF 31)            | 1REF |
| 28. 72532138 | RED. BUSHING 3/8MPT 1/4FPT   |      |
|              | (PART OF 31)                 | 1REF |
| 29. 72063030 | MACH BUSHING 3/4X10GA NR     |      |
|              | (PART OF 31)                 | 8REF |
| 30. 72060596 | SET SCR 1/2-13X3/4 SH        |      |
|              | (PART OF 7)                  | 1REF |
| 31. 31904002 | ,                            |      |
|              | (INCL:3-10,15,23-29,32-36)   | 1    |
| 32. 72533342 |                              | •    |
|              | (PART OF 31)                 | 2REF |
| 33. 72053611 | TEE 3/8NPT (PART OF 31)      | 1REF |
| 00. 72000011 | 1 LL 0/0141 1 (1/4141 OI 01) |      |