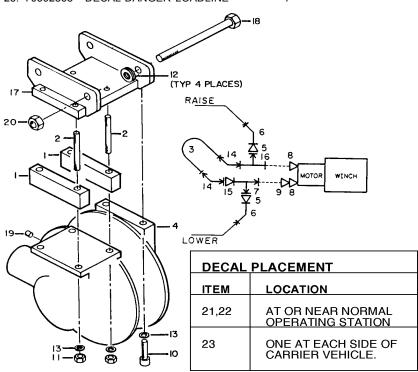

## **WINCH**

Extend and lower the stabilizers. Position the crane with the extension boom retracted, the inner boom horizontal and the outer boom vertical.

1. 4800/5200/5800/780/880 - Install the winch mounting bracket to the outer boom as shown in the parts drawing. The 3/4" washers are used as shims and it may not be necessary to use all of them. Tighten the lock nut until the mounting bolt is held securely.

- 2. Install the studs in the winch mounting bracket using a vise grip or channel lock pliers. Be careful not to damage the threads. Use Loctite to secure the studs.
- 3. Slide the spacers over the studs.
- 4. Remove the set screw securing the winch end housing to the winch drum shaft. Slide the end housing and drum off the shaft.
- 5. Slide the winch over the studs and up against the spacers. Install the nuts and tighten to 64 ft-lbs (8.8 kg-m).
- 6. Slide one (1) 2-1/2" washer over the shaft and up against the gear case.
- 7. Slide the drum over the shaft and then two (2) more washers, if required.
- 8. Slide the end housing over the shaft and bolt it to the winch mounting bracket with the two (2) socket head screws. Torque to 64 ft-lbs (8.8 kg-m).
- 9. Tighten the set screw in the end housing.
- 10. Fill the winch with 2 pints of Bloom No. 60 Trans-Worm Gear Lube (IMTPart Number 89086059).

## **HYDRAULICS**

- 1. Remove the plugs from the ports in the valvebank section. Install the elbows in the ports.
- 2. Install the fittings on the winch as shown in the installation parts list. The check valve is installed on the side of the motor used for lifting the load.
- 3. Route the hydraulic hoses from the valve section up through the mast and inner boom.
- 4. Connect the hoses to the valvebank ports and the winch ports.
- 5. Start the engine, run the crane through all of its motions while checking hose clearances. Once the hose clearances have been checked and there is sufficient clearance, install the hose clamp for the winch hoses on the side of the outer boom.
- 6. Test operate the winch. Run the winch at least five revolutions in each direction. Check for signs of hydraulic leakage.