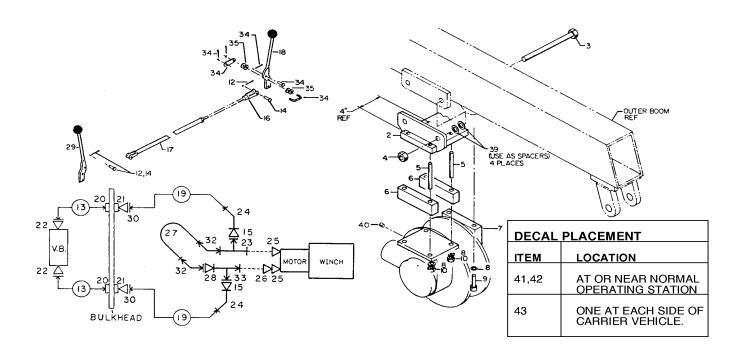

#### NOTES

1. REMOVE LUGS FROM BO TTOM OF BOOM BEFORE INSTALLING PLATE.

2. REFER TO DRAWING 99900070 FOR COMPLETE DIMENSIONAL REFERENCE.

| Cr  | VAIAE AI |                                | (פטי |
|-----|----------|--------------------------------|------|
| 2.  | 52703575 | MTG BRACKET (PART OF 31)       | 1REF |
| 3.  | 72060199 | CAP SCR 3/4-10X9 HHGR5         |      |
|     |          | (PART OF 31)                   | 2REF |
| 4.  | 72062114 | NUT 3/4-10 LOCK (PART OF 31)   | 2REF |
| 5.  | 60010869 | STUD 1/2-13X4-1/2 (PART OF 31) | 4REF |
| 6.  | 60010868 | SPACER (PART OF 31)            | 2REF |
| 7.  | 71057607 | WINCH (PART OF 31) (INCL:30)   | 1REF |
| 8.  | 72063053 | WASHER 1/2 LOCK (PART OF 31)   | 6REF |
| 9.  | 72060797 | CAP SCR 1/2-13X 2-1/2 SH       |      |
|     |          | (PART OF 31)                   | 2REF |
| 10. | 72062004 | NUT 1/2-13 (PART OF 31)        | 4REF |
| 11. | 71039096 | KNOB                           | 2    |
| 12. | 72066168 | COTTER PIN 3/32X3/4            | 3    |
| 13. | 72661169 | PIN 5/16X3/4                   | 1    |
| 14. | 72066338 | CLEVIS PIN 5/16X1              | 2    |
| 15. | 72053497 | ADAPTER 1/2MPT 3/4MJIC         |      |
|     |          | (PART OF 31)                   | 2REF |
| 16. | 52704745 | CONTROL ROD-M                  | 2    |
| 17. | 52704744 | CONTROL ROD-F                  | 1    |
| 18. | 70029451 | CONTROL HANDLE                 | 2    |
|     |          |                                |      |

| 40 54740747  | 1100E A0M 0/0Y050 FF         | _    |
|--------------|------------------------------|------|
| 19. 51712717 |                              | 2    |
| 20. 72053760 |                              | 1    |
| 21. 72532700 |                              | 1    |
| 23. 73054006 | /                            | 1REF |
| 24. 72532670 |                              |      |
|              | (PART OF 31)                 | 2REF |
| 25. 72053744 | ADAPTER #10MSTR 1/2FPT       |      |
|              | (PART OF 31)                 | 2REF |
| 26. 72053629 | ADAPTER 1/2MPT 3/8MPT        |      |
|              | (PART OF 31)                 | 1REF |
| 27. 60101420 | TUBE (PART OF 31)            | 1REF |
| 28. 72532138 | RED. BUSHING 3/8MPT 1/4FPT   |      |
|              | (PART OF 31)                 | 1REF |
| 29. 72063030 | MACH BUSHING 3/4X10GA NR     |      |
|              | (PART OF 31)                 | 8REF |
| 30. 72060596 | SET SCR 1/2-13X3/4 SH        |      |
|              | (PART OF 7)                  | 1REF |
| 31. 31904002 | ,                            |      |
|              | (INCL:3-10,15,23-29,32-36)   | 1    |
| 32. 72533342 |                              | •    |
|              | (PART OF 31)                 | 2REF |
| 33. 72053611 | TEE 3/8NPT (PART OF 31)      | 1REF |
| 00. 72000011 | 1 LL 0/0141 1 (1/4141 OI 01) |      |