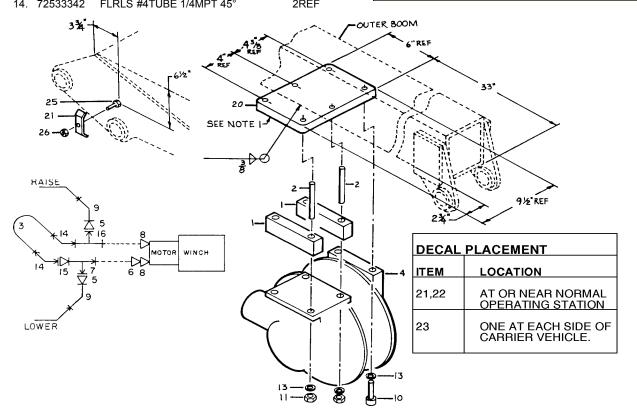

# 4000# NAR: 31705081.01: 20021007 **WELD-ON WINCH KIT-425 CRANE**

(31705081)

| 1.  | 60010868 | SPACER (PART OF 19)            | 2REF |  |
|-----|----------|--------------------------------|------|--|
| 2.  | 60010869 | STUD 1/2-13X4-1/2 (PART OF 19) | 4REF |  |
| 3.  | 60101420 | U-TUBE (PART OF 19)            | 1REF |  |
| 4.  | 71057607 | WINCH 4000LB (PART OF 19)      | 1REF |  |
| 5.  | 72053497 | ADAPTER 1/2MPT 3/4MJIC         |      |  |
|     |          | (PART OF 19)                   | 1REF |  |
| 6.  | 72532670 | ELBOW #8MJIC #8FJIC 45°        |      |  |
|     |          | (PART OF 19)                   | 2REF |  |
| 7.  | 72053611 | TEE 3/8NPT (PART OF 19)        | 1REF |  |
| 8.  | 72053744 | ADAPTER #10MSTR 1/2FPT         |      |  |
|     |          | (PART OF 19)                   | 2REF |  |
| 9.  | 72053629 | ADAPTER 1/2MPT 3/8MPT          |      |  |
|     |          | (PART OF 19)                   | 1REF |  |
| 10. | 72060797 | CAP SCR 1/2-13X2-1/2 SH        |      |  |
|     |          | (PART OF 19)                   | 2REF |  |
| 11. | 72062004 | NUT 1/2-13 HEX (PART OF 19)    | 4REF |  |
| 13. | 72063053 | WASHER 1/2 LOCK (PART OF 19)   | 6REF |  |
| 14  | 72533342 | FLRLS #4TLIRE 1/4MPT 45°       | 2RFF |  |

| 15. | 72532138 | REDUCER BUSHING 3/8-1/4NPT |      |
|-----|----------|----------------------------|------|
|     |          | (PART OF 19)               | 1REF |
| 16. | 73054006 | CHECK VALVE-PILOT OP       |      |
|     |          | (PART OF 19)               | 1REF |
| 19. | 31904001 | WINCH KIT 4000# WELD-ON    |      |
|     |          | (INCL:1-16)                | 1    |
| 20. | 60010383 | WINCH MTG PLATE            | 1    |
| 21. | 60107648 | HOSE CLAMP                 | 1    |
| 22. | 70392861 | DECAL-DANGER 2-BLOCKING    | 2    |
| 23. | 70392863 | DECAL-DANGER HOISTING PERS | 4    |
| 24. | 70392868 | DECAL-DANGER LOADLINE      | 1    |
| 25. | 72060048 | CAP SCR 3/8-16X1-1/2 HHGR5 | 1    |
| 26. | 72062103 | NUT 3/8-16 LOCK            | 1    |
| 27. | 99900070 | BOOM MODIFICATION DRAWING  | 1    |
|     |          |                            |      |

#### NOTES

1. REMOVE LUGS FROM BO TTOM OF BOOM BEFORE INSTALLING PLATE.

2. REFER TO DRAWING 99900070 FOR COMPLETE DIMENSIONAL REFERENCE.

| Cr  | VAIAE AI |                                | (פטי |
|-----|----------|--------------------------------|------|
| 2.  | 52703575 | MTG BRACKET (PART OF 31)       | 1REF |
| 3.  | 72060199 | CAP SCR 3/4-10X9 HHGR5         |      |
|     |          | (PART OF 31)                   | 2REF |
| 4.  | 72062114 | NUT 3/4-10 LOCK (PART OF 31)   | 2REF |
| 5.  | 60010869 | STUD 1/2-13X4-1/2 (PART OF 31) | 4REF |
| 6.  | 60010868 | SPACER (PART OF 31)            | 2REF |
| 7.  | 71057607 | WINCH (PART OF 31) (INCL:30)   | 1REF |
| 8.  | 72063053 | WASHER 1/2 LOCK (PART OF 31)   | 6REF |
| 9.  | 72060797 | CAP SCR 1/2-13X 2-1/2 SH       |      |
|     |          | (PART OF 31)                   | 2REF |
| 10. | 72062004 | NUT 1/2-13 (PART OF 31)        | 4REF |
| 11. | 71039096 | KNOB                           | 2    |
| 12. | 72066168 | COTTER PIN 3/32X3/4            | 3    |
| 13. | 72661169 | PIN 5/16X3/4                   | 1    |
| 14. | 72066338 | CLEVIS PIN 5/16X1              | 2    |
| 15. | 72053497 | ADAPTER 1/2MPT 3/4MJIC         |      |
|     |          | (PART OF 31)                   | 2REF |
| 16. | 52704745 | CONTROL ROD-M                  | 2    |
| 17. | 52704744 | CONTROL ROD-F                  | 1    |
| 18. | 70029451 | CONTROL HANDLE                 | 2    |
|     |          |                                |      |