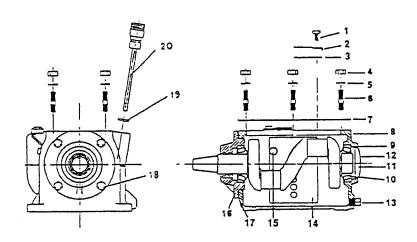

# **CRANKCASE GROUP**

| ITEM       | PART NO. | DESCRIPTION           | CTY |
|------------|----------|-----------------------|-----|
| 1.         | 72060841 | CAP SCR 1/4X1/2 HH    | 2   |
| 2.         | 76392129 |                       | 2   |
| 3.         | 70142414 | BREATHER VALVE        | 2   |
| 4.         | 72062036 | NUT 5/16-24 HEX       | 6   |
| 5.         | 72063050 | WASHER 5/16 LOCK      | 6   |
| <u>6</u> . | 72601055 |                       | 6   |
| 7.         |          |                       | 2   |
| 8.         |          | CRANKCASE             | 1   |
| 9.         | 70731952 |                       | 2   |
| 10.        | 70055012 | BEARING CONE          | 2   |
| 11.        | 70141625 |                       | 1   |
| 12.        |          |                       | 1   |
| 13.        |          |                       | 1   |
| 14.        |          |                       |     |
| 15.        |          | CAP SCR 1/4X1/2 HH    | 2   |
| 16.        |          |                       | 1   |
| 17.        |          |                       |     |
| 18.        |          |                       | 4   |
| 19.        |          |                       | 1   |
| 20.        |          |                       | 1   |
| 21.        |          |                       | 1   |
| 22.        | 77044419 | CLUTCH-FIELD          |     |
|            |          | (LESS PULLEY)         | 1   |
| 23.        | 70732444 | CLUTCH-FIELD HARDWARE | 1   |
|            |          |                       |     |

NOTE: ITEMS 21, 22 AND 23 NOT SHOWN.