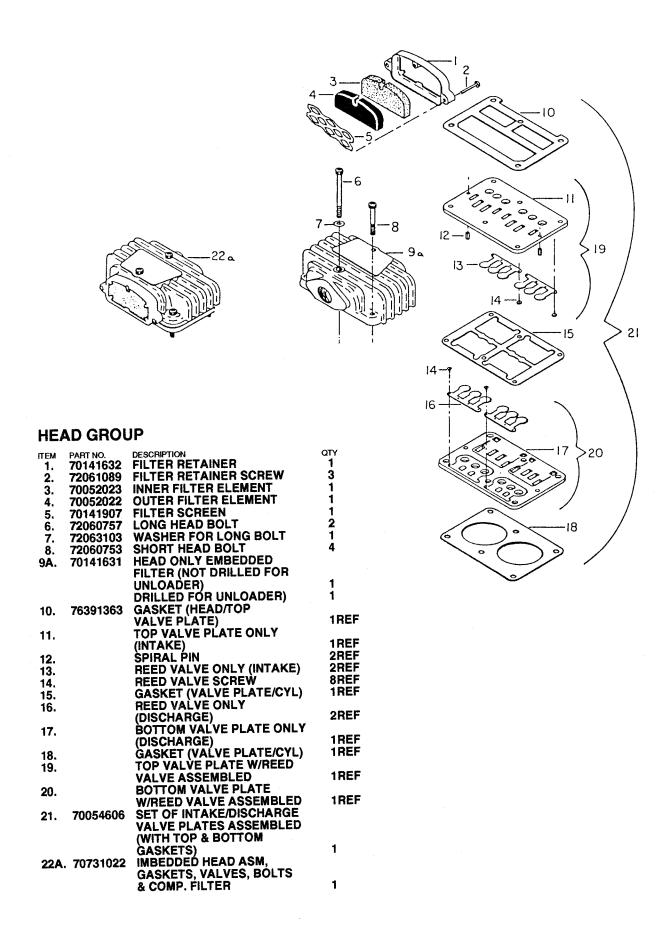

#### INSTALLATION NOTES

- 1. Make sure parts are assembled as shown in exploded views (especially the valve plates).
- 2. The "top" plate is the intake. The bottom valve plate is the discharge. The top valve plate is stamped "THIS SIDE UP".
- 3. If you attach the reed valves, be sure to use the correct reeds. The intake reed is .010" thick and the discharge reed is .015" thick.
- 4. Make sure gaskets are all in good condition and properly assembled.
- 5. Make sure the six head bolts are tightened properly. First tighten all head bolts with light tension, then tighten with final tension. It is best to tighten the two long bolts before the four short bolts. Recommended torque is 400 inch-pounds.
- 6. Retorque all head bolts after 5 hours of compressor use. Check torque on a regular basis.